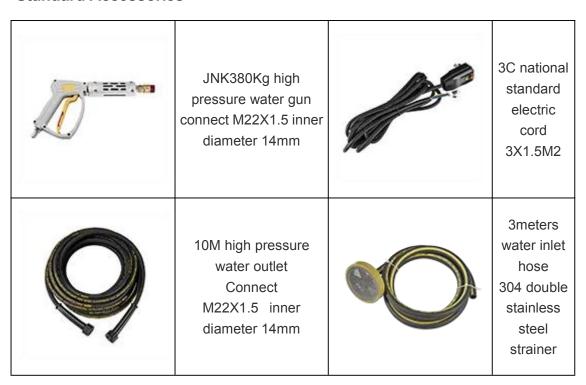

## **Standard Accessories**

Standard equipped nozzles 304 stainless steel hoop

Filter removal wrench