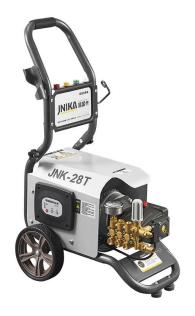

## **Product Description**

JNIKA® 2.5KW Commercial Electric High Power Pressure Washer have characteristic design & practical performance & competitive price, for more information on the 2.5KW Commercial Electric High Power Pressure Washer, please feel free to contact us. JNK-ZJ-28T 2.5KW electric high pressure washer is handle push washer for various of cleaning ways, such as car washer, kitchen clean, grill clean, grease clean, carpet clean, garage clean, courtyard clean, the wall outside of the house, urban road wash, etc. It has the certificate of Pattern design, CE and ISO 9001.

#### **Technical Parameter**

Model No.: JNK-ZJ-28T Motor Power: 2.5KW

Voltage: 220V Frequency: 50 Hz

Rotary Speed: 2800 RPM

Max Pressure: 110 bar / 1450PSI Flow Current: 14L/min / 3.7GMP

Nozzle Size: 065 model Pump Model: JNK-1207D