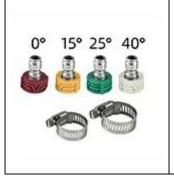

## **Standard Accessories**

Standard equipped nozzles 304 stainless steel hoop

Filter removal wrench