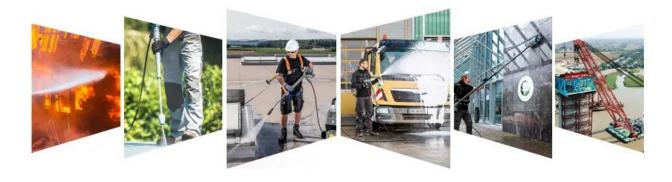

8A
- 2 Power protection range from 7.5Kw to 8.5Kw
- 4 Electric leakage protection at 30mAh
- ⑤ Open-phase protection for 380V three phase motor
- 6 Over heating protection for the motor at 120 degree
- Tror nozzle connect will not raise the electric current and voltage increase, motor will not broken, the pump is with the function of automatic pressure leakage.
- New models for pump in 3000Hrs testing without the situation of oil leakage and water leakage

#### **Customized Service**

- ① Electric Voltage is customized as requested
- 2 Electric plug is customized as requested
- 3 Length of water inlet and outlet is customized as requested
- 4 Logo and Package is customized base on MOQ

#### **Product Certificate**







## 2.5KW Commercial Electric High Power Pressure Washer Application