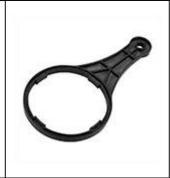

## **Standard Accessories**

Standard equipped nozzles 304 stainless steel hoop

Filter removal wrench