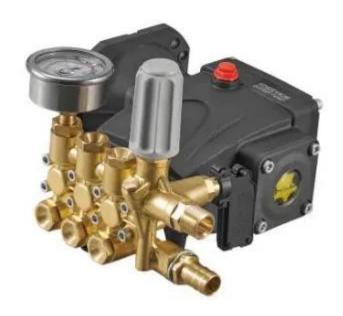

r more information on the 2.5KW Commercial Electric High Power Pressure Washer, please feel free to contact us. JNK-ZJ-28T 2.5KW electric high pressure washer is handle push washer for various of cleaning ways, such as car washer, kitchen clean, grill clean, grease clean, carpet clean, garage clean, courtyard clean, the wall outside of the house, urban road wash, etc. It has the certificate of Pattern design, CE and ISO 9001.

#### **Technical Parameter**

Model No.: JNK-ZJ-28T Motor Power: 2.5KW

Voltage: 220V Frequency: 50 Hz

Rotary Speed: 2800 RPM

Max Pressure: 110 bar / 1450PSI Flow Current: 14L/min / 3.7GMP

Nozzle Size: 065 model Pump Model: JNK-1207D

Package Size: 59\*43\*52cm (LxWxH)

Package weight: 46Kgs

### **Structure**





1207D Three phase 24 shaft high pressure pump





## **Standard Accessories**







Standard equipped nozzles 304 stainless steel hoop



Filter removal wrench

## **Quality Guarantee**

- ① Electric Current protection range from 15A to 18A
- 2 Power protection range from 7.5Kw to 8.5Kw
- 4 Electric leakage protection at 30mAh
- ⑤ Open-phase protection for 380V three phase motor
- 6 Over heating protection for the motor at 120 degree
- Tror nozzle connect will not raise the electric current and voltage increase, motor will not broken, the pump is with the function of automatic pressure leakage.
- New models for pump in 3000Hrs testing without the situation of oil leakage and water leakage

#### **Customized Service**

- ① Electric Voltage is customized as requested
- 2 Electric plug is customized as requested
- 3 Length of water inlet