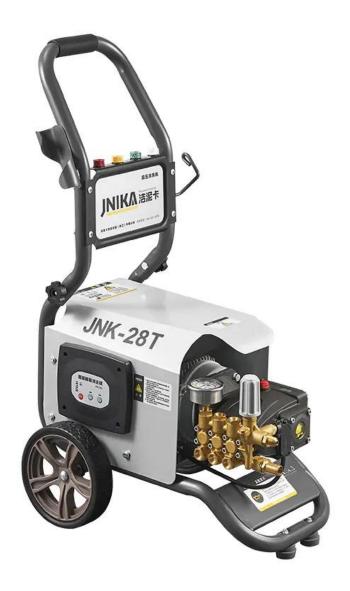

## **Product Description**

JNIKA® 2.5KW Commercial Electric High Power Pressure Washer have characteristic design & practical performance & competitive price, for more information on the 2.5KW Commercial Electric High Power Pressure Washer, please feel free to contact us. JNK-ZJ-28T 2.5KW electric high pressure washer is handle push washer for various of cleaning ways, such as car washer, kitchen clean, grill clean, grease clean, carpet clean, garage clean, courtyard clean, the wall outside of the house, urban road wash, etc. It has the certificate of Pattern design, CE and ISO 9001.

#### **Technical Parameter**

Model No.: JNK-ZJ-28T Motor Power: 2.5KW

Voltage: 220V Frequency: 50 Hz

Rotary Speed: 2800 RPM

Max Pressure: 110 bar / 1450PSI Flow Current: 14L/min / 3.7GMP

Nozzle Size: 065 model Pump Model: JNK-1207D